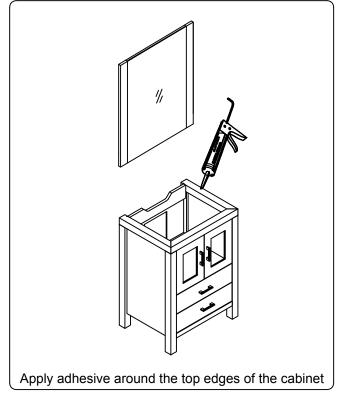

direct prolonged sunlight and chemical hazards.

Professional installation is recommended.



# **PARTS LIST** (may differ depending on purchase)







OR







www.avant-styles.com

**SKU:** KS-70028

REV3.19.18

## **REQUIRED TOOLS**



### DRAWER REMOVAL







## **REMOVAL**

- 1. Pull tabs toward center
- 2. Lift and pull drawer out

# **RE-INSTALL**

- 1. Align drawer hole with slider stud
- 2. Push tabs back in to secure

## **DOOR ADJUSTMENT**



Adjusts the door vertically



Adjusts the door horizontally



Adjusts the door forward and backwards



www.avant-styles.com

**SKU:** KS-70028

REV3.19.18

#### **Mirror Installation**







### **Top Installation (Integrated Basin)**









www.avant-styles.com

**SKU:** KS-70028

REV3.19.18

### Top Installation (Vessel Basin)