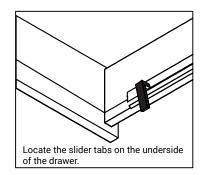

## **REMOVAL**

- 1. Pull tabs toward center
- 2. Lift and pull drawer out

# **RE-INSTALL**

- 1. Align drawer hole with slider stud
- 2. Push tabs back in to secure