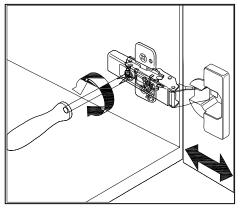

## **DOOR ADJUSTMENT**

Adjusts the door vertically

Adjusts the door horizontally

Adjusts the door forward and backwards

www.avant-styles.com

**SKU:** KS-70028

REV3.19.18