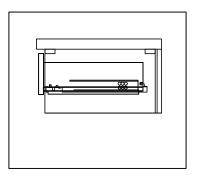

### DRAWER REMOVAL

## **REMOVAL**

- 1. Pull tabs toward center
- 2. Lift and pull drawer out

# **RE-INSTALL**

- 1. Align drawer hole with slider stud
- 2. Push tabs back in to secure