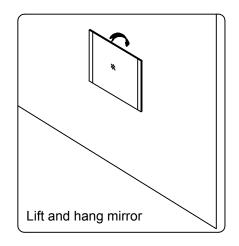

against the packing list. Report any missing items to your local dealer immediately.

Protect all surfaces from sharp objects, high heat sources, direct prolonged sunlight and chemical hazards.

Professional installation is recommended.



# **PARTS LIST** (may differ depending on purchase)







OR







www.avant-styles.com

**SKU:** KS-70028

REV3.19.18

## **REQUIRED TOOLS**



### DRAWER REMOVAL







## **REMOVAL**

- 1. Pull tabs toward center
- 2. Lift and pull drawer out

# **RE-INSTALL**

- 1. Align drawer hole with slider stud
- 2. Push tabs back in to secure

## **DOOR ADJUSTMENT**



Adjusts the door vertically



Adjusts the door horizontally



Adjusts the door forward and backwards



www.avant-styles.com

**SKU:** KS-70028

REV3.19.18

#### **Mirror Installation**







### **Top Installation (Integrated Basin)**









www.avant-styles.com

**SKU:** KS-70028

REV3.19.18

### Top Installation (Vessel Basin)