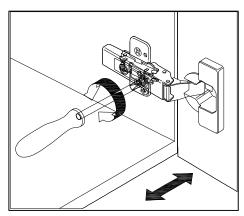

## **DOOR ADJUSTMENT**

Adjusts the door vertically

Adjusts the door horizontally

Adjusts the door forward and backwards

www.avant-styles.com

**SKU:** KS-70028

REV3.19.18