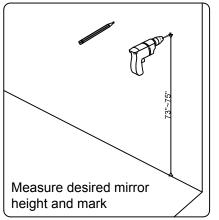

ved against the packing list. Report any missing items to your local dealer immediately.

Protect all surfaces from sharp objects, high heat sources, direct prolonged sunlight and chemical hazards.

Professional installation is recommended.



# **PARTS LIST** (may differ depending on purchase)







OR







www.avant-styles.com

**SKU:** KS-70028

REV3.19.18

## **REQUIRED TOOLS**



### DRAWER REMOVAL







## **REMOVAL**

- 1. Pull tabs toward center
- 2. Lift and pull drawer out

# **RE-INSTALL**

- 1. Align drawer hole with slider stud
- 2. Push tabs back in to secure

## **DOOR ADJUSTMENT**



Adjusts the door vertically



Adjusts the door horizontally



Adjusts the door forward and backwards



www.avant-styles.com

**SKU:** KS-70028

REV3.19.18

#### **Mirror Installation**







### **Top Installation (Integrated Basin)**









www.avant-styles.com

**SKU:** KS-70028

REV3.19.18

### Top Installation (Vessel Basin)