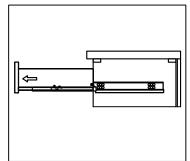

## **REMOVAL**

- 1. Pull tabs toward center
- 2. Lift and pull drawer out

# **RE-INSTALL**

- 1. Align drawer hole with slider stud
- 2. Push tabs back in to secure