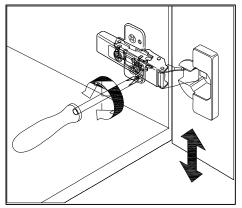

## **DOOR ADJUSTMENT**

Adjusts the door vertically

Adjusts the door horizontally

Adjusts the door forward and backwards

www.avant-styles.com

**SKU:** KS-70028

REV3.19.18