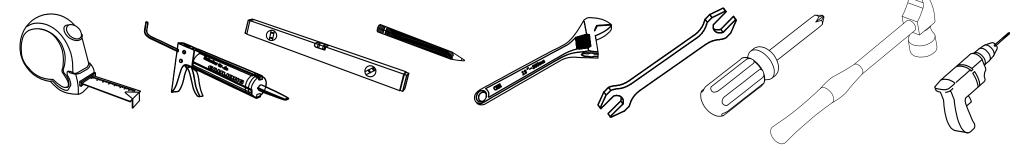

www.avant-styles.com

**SKU:** KS-70028

REV3.19.18

Prior to installation, please check the items you have received against the packing list. Report any missing items to your local dealer immediately.

Protect all surfaces from sharp objects, high heat sources, direct prolonged sunlight and chemical hazards.

Professional installation is recommended.



# **PARTS LIST** (may differ depending on purchase)







OR







www.avant-styles.com

**SKU:** KS-70028

REV3.19.18

## **REQUIRED TOOLS**



### DRAWER REMOVAL







## **REMOVAL**

- 1. Pull tabs toward center
- 2. Lift and pull drawer out

# **RE-INSTALL**

- 1. Align drawer hole with slider stud
- 2. Push tabs back in to secure

## **DOOR ADJUSTMENT**



Adjusts the door vertically



Adjusts the door horizontally



Adjusts the door forward and backwards



www.avant-styles.com

**SKU:** KS-70028

REV3.19.18

#### **Mirror Installation**







### **Top Installation (Integrated Basin)**









www.avant-styles.com

**SKU:** KS-70028

REV3.19.18

### Top Installation (Vessel Basin)