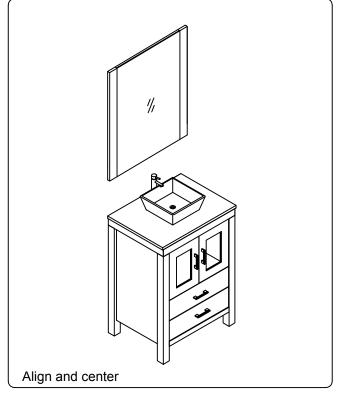

ect prolonged sunlight and chemical hazards.

Professional installation is recommended.



# **PARTS LIST** (may differ depending on purchase)







OR







www.avant-styles.com

**SKU:** KS-70028

REV3.19.18

## **REQUIRED TOOLS**



### DRAWER REMOVAL







## **REMOVAL**

- 1. Pull tabs toward center
- 2. Lift and pull drawer out

# **RE-INSTALL**

- 1. Align drawer hole with slider stud
- 2. Push tabs back in to secure

## **DOOR ADJUSTMENT**



Adjusts the door vertically



Adjusts the door horizontally



Adjusts the door forward and backwards



www.avant-styles.com

**SKU:** KS-70028

REV3.19.18

#### **Mirror Installation**







### **Top Installation (Integrated Basin)**









www.avant-styles.com

**SKU:** KS-70028

REV3.19.18

### Top Installation (Vessel Basin)