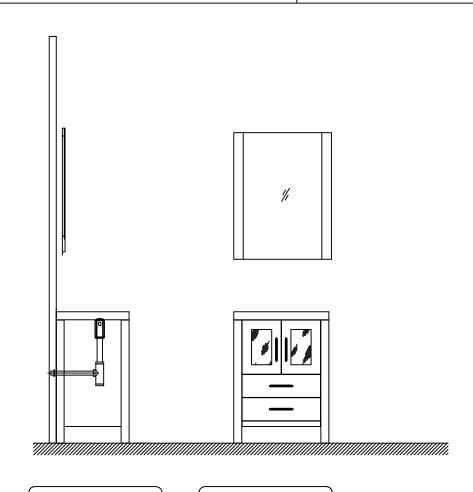

## **DOOR ADJUSTMENT**

Adjusts the door vertically

Adjusts the door horizontally

Adjusts the door forward and backwards

www.avant-styles.com

**SKU:** KS-70028

REV3.19.18