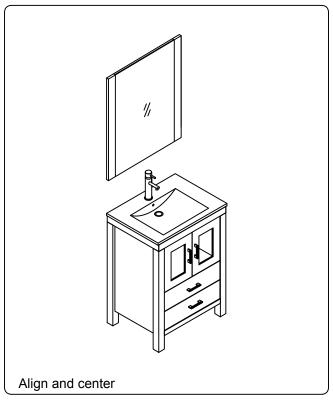

to your local dealer immediately.

Protect all surfaces from sharp objects, high heat sources, direct prolonged sunlight and chemical hazards.

Professional installation is recommended.



# **PARTS LIST** (may differ depending on purchase)







OR







www.avant-styles.com

**SKU:** KS-70028

REV3.19.18

## **REQUIRED TOOLS**



### DRAWER REMOVAL







## **REMOVAL**

- 1. Pull tabs toward center
- 2. Lift and pull drawer out

# **RE-INSTALL**

- 1. Align drawer hole with slider stud
- 2. Push tabs back in to secure

## **DOOR ADJUSTMENT**



Adjusts the door vertically



Adjusts the door horizontally



Adjusts the door forward and backwards



www.avant-styles.com

**SKU:** KS-70028

REV3.19.18

#### **Mirror Installation**







### **Top Installation (Integrated Basin)**









www.avant-styles.com

**SKU:** KS-70028

REV3.19.18

### Top Installation (Vessel Basin)