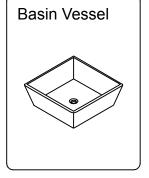

www.avant-styles.com

**SKU:** KS-70028

REV3.19.18

Prior to installation, please check the items you have received against the packing list. Report any missing items to your local dealer immediately.

Protect all surfaces from sharp objects, high heat sources, direct prolonged sunlight and chemical hazards.

Professional installation is recommended.



# **PARTS LIST** (may differ depending on purchase)







OR







www.avant-styles.com

**SKU:** KS-70028

REV3.19.18

## **REQUIRED TOOLS**



### DRAWER REMOVAL







## **REMOVAL**

- 1. Pull tabs toward center
- 2. Lift and pull drawer out

# **RE-INSTALL**

- 1. Align drawer hole with slider stud
- 2. Push tabs back in to secure

## **DOOR ADJUSTMENT**



Adjusts the door vertically



Adjusts the door horizontally



Adjusts the door forward and backwards



www.avant-styles.com

**SKU:** KS-70028

REV3.19.18

#### **Mirror Installation**







### **Top Installation (Integrated Basin)**









www.avant-styles.com

**SKU:** KS-70028

REV3.19.18

### Top Installation (Vessel Basin)